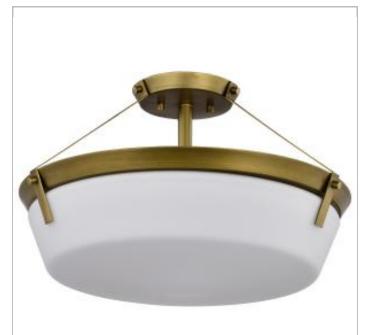

## **NUVO 60-7752**

ROWEN 4 LIGHT SEMI FLUSH

Notes

www] 07-03-2023 01:10:0

| General                   |               |
|---------------------------|---------------|
| Status                    | Active        |
| Collection                | Rowen         |
| Finish                    | Natural Brass |
| Style                     | Traditional   |
| Number of Lamps           | 4             |
| Height (in.)              | 11.13         |
| Width (in.)               | 18.50         |
| Indoor or Outdoor Fixture | Indoor        |

| Medium           |
|------------------|
| Incandescent     |
| 60W              |
| No               |
| Etched White     |
| 10.38            |
| Bowl             |
| Semi Flush Mount |
| Steel            |
|                  |

## **Dimensions**

Back Plate or Canopy Diameter (in.)

6.00

| Compliance         |                |
|--------------------|----------------|
| Safety Listing     | cULus - Listed |
| Location Rating    | Damp           |
| Energy Star        | No             |
| DLC Approved       | No             |
| California Prop 65 | Lead           |